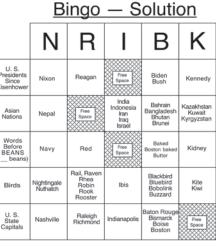

AUXE

AMIXAMAJIT

S C O K L

🖉 d s d

A

1. Accord

JJ. Intrepid

ne grid below, twenty answers can be found that fit the categoray. Circle each answer that you find and list it in the space prone right of the grid. Answers can be found in all directions—forkward, horizontally, vertically and diagonally. An example is give started. Can you find the twenty answers in today's puzzle

### **Today's Category: Past & Present Car Models**

| т | U | R | Ν | М | А | Х | I | М | А | 1. Escort<br>2. |
|---|---|---|---|---|---|---|---|---|---|-----------------|
| D | G | Y | U | E | S | С | 0 | R | T | 3               |
| F | Н | S | R | А | G | U | 0 | С | G | 4<br>5          |
| Ν | Т | D | S | U | С | 0 | F | R | R | 6<br>7.         |
| А | Т | Y | G | G | Т | G | А | D | А | 8.              |
| С | А | R | Н | Н | Κ | Ν | J | R | Ν | 9<br>10         |
| 0 | U | Μ | Е | S | D | D | Е | 0 | D | 11<br>12.       |
| R | R | А | S | Ρ | S | G | т | С | А | 13.             |
| 0 | U | С | R | D | I | н | Т | С | М | 14<br>15        |