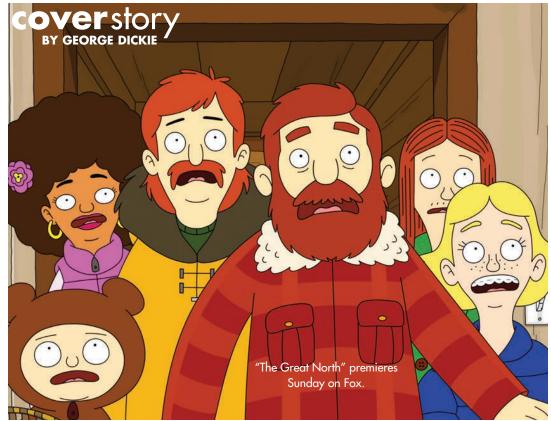

## A family contends with Alaska and one another in Fox's animated 'The Great North'

### Call Today! 904.996.6922 Most insurances accepted. No referrals necessary

Thursday, February 11, 2021 I The Recorder entertainment EXTRA

As animated family comedies set in Alaska go, Fox's "The Great North" is in a category all its own.

Premiering Sunday, Feb. 14 (following a January sneak peek), the half-hour comedy follows the adventures of the Tobin clan of the 49th State, which is headed by patriarch Beef (voice of Nick Offerman, "Parks and Recreation"), a single dad trying to keep his disparate group of kids together after his wife left him.

Probably the biggest oddball of them is daughter Judy (Jenny Slate, "Bob's Burgers"), who dreams of being an artist away from life on the family fishing boat. There is also oldest brother Wolf (Will Forte, "Last Man on Earth") and his fiancee Honeybee (Dulcé Sloan, "Chick Fight"); middle brother Ham (Paul Rust, "Love") and youngest brother Moon (Aparna Nancherla, "A Simple Favor"). And with her mother not available, Judy seeks guidance from boss Alyson (Megan Mullally, "Will & Grace") and her imaginary friend Alanis Morissette (voicing herself), who appears to her in the northern lights.

And Alaska isn't just a mere backdrop but a character, as its wildlife, topography and weather all play roles here. So do the northern lights, in the visage and voice of seven-time Grammy-winning singer/ songwriter Morissette, who serves as Judy's lodestar.